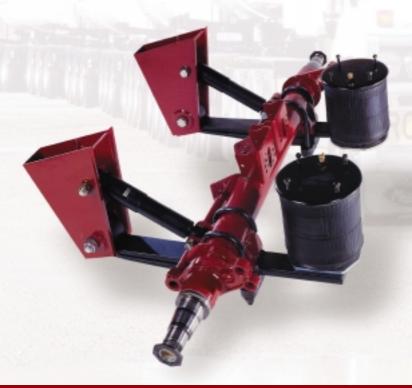

## **AIR SUSPENSIONS**

#### **TECAIR I SUSPENSION**

#### Capacity

9 tonne per module

11 tonne per module optional

#### Ride Height

Available from 200mm to 600mm

#### **Mounting Centres**

960mm

#### Air Bag Centres

800mm

#### Axle Seat

Suits 127mm diameter axles

#### Tare Weights

9 tonne module 200 height - 190kg

9 tonne module 400 height - 208kg

11 tonne module 200 height - 210kg 11 tonne module 400 height - 228kg