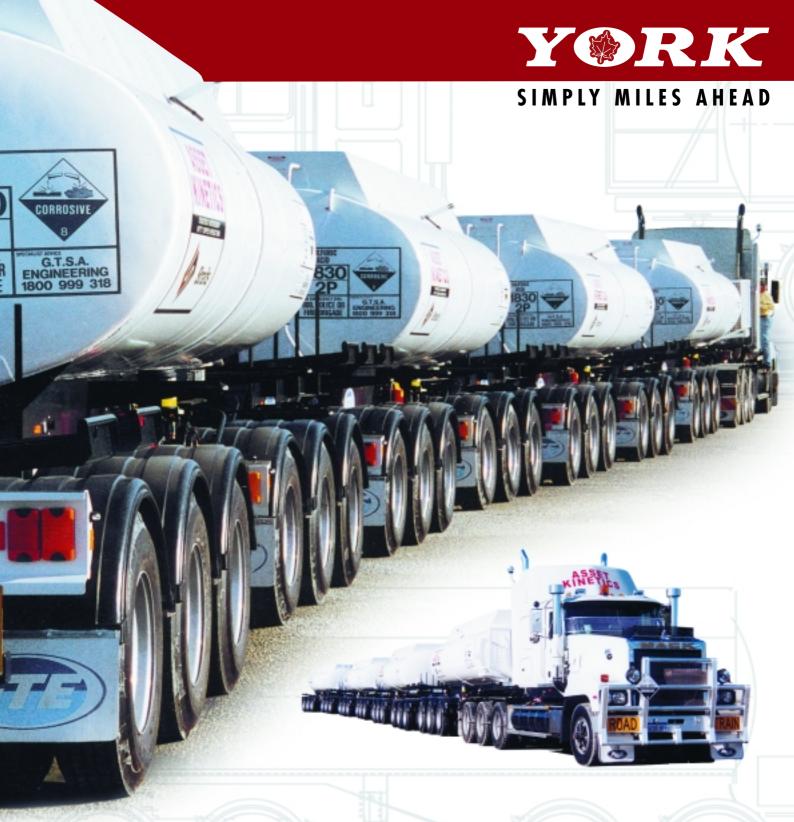

COOTE'S 98 WHEELER TRI-DRIVE PRIME MOVER TOWING 6 "A" AND ONE "B" TRAILER

YORK SUSPENSION, AXLES & LANDING LEGS

### COOTE'S 98 WHEELER TRI-DRIVE PRIME MOVER TOWING 6 "A" AND ONE "B" TRAILER

The road train's GCM with concessional loading is 194 tonnes and with a round trip over mostly unsealed roads of approximately 420 kilometres from Port Hedland, the axle/suspension package needed to be able to absorb the continuous shock from the road surface.

YORK Tecair 1 air suspension with the optional heavy duty 11 tonne capacity spring was specified not only to cope with the arduous conditions but also because it offered the stability required by the trailer manufacturer. The YORK heavy duty spider hub axles were chosen for their strength and reliability plus York's ability to offer the special track width and machined spindles for Central Tyre Inflation fitment because of their local manufacturing base.