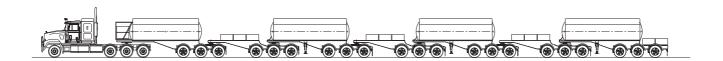

COOTE'S 98 WHEELER TRI-DRIVE PRIME MOVER TOWING 6 "A" AND ONE "B" TRAILER

YORK SUSPENSION, AXLES & LANDING LEGS

### COOTE'S 98 WHEELER TRI-DRIVE PRIME MOVER TOWING 6 "A" AND ONE "B" TRAILER

The road train's GCM with concessional loading is 194 tonnes and with a round trip over mostly unsealed roads of approximately 420 kilometres from Port Hedland, the axle/suspension package needed to be able to absorb the continuous shock from the road surface.

YORK Tecair 1 air suspension with the optional heavy duty 11 tonne capacity spring was specified not only to cope with the arduous conditions but also because it offered the stability required by the trailer manufacturer. The YORK heavy duty spider hub axles were chosen for their strength and reliability plus York's ability to offer the special track width and machined spindles for Central Tyre Inflation fitment because of their local manufacturing base.