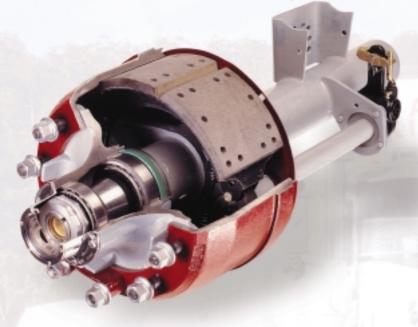

### TRAILER AXLES

Manufactured in Australia Proven reliability and performance Low tare weight **Industry standard components** 

#### **Standard Features:**

- Induction hardened bearing journals
- Fully enclosed camshafts
- Oil/grease hub seal
- Case hardened bearings
- Non asbestos brake linings
- Outboard mounted brake drums on all stud hubs
- Quick release brake shoes